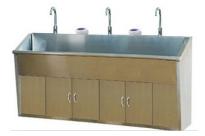

## WASHNG SINK

## **Descriptions:**

- Material: Stainless Steel SUS304
- Sink Part Stainless Steel Sheet Thickness: 1.20mm
- Other Part Stainless Steel Sheet Thickness: 1.0mm
- Dimension: 1600mm(L)x630mm(W)x1100mm(H)
- •Water Flux: 1200L/Hour
- •Automatic Hand Sensor Water Supplying Controlling Mode;
- •Automatic Sensor Controlling Liquid Soap Dispenser;
- Built-in Leakage Protecting Device;
- Automatic Temperature Controlling Water Mixer;
- Package: Plywood Wood Box