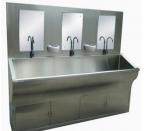

## WASHNG SINK

## **Descriptions:**

- Material: Stainless Steel SUS304
- Sink Part Stainless Steel Sheet Thickness: 1.20mm
- Other Part Stainless Steel Sheet Thickness: 1.0mm
- Dimension: 1600mm(L)x630mm(W)x1100mm(H)
- •Water Flux: 1200L/Hour
- •Automatic Hand Sensor Water Supplying Controlling Mode;
- •Automatic Sensor Controlling Liquid Soap Dispenser;
- Built-in Leakage Protecting Device;
- Automatic Temperature Controlling Water Mixer;
- Package: Plywood Wood Box