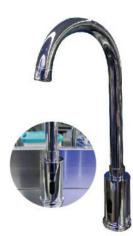

Put the hand close to the sensor, water will automatically flow, second time put the hand, water will automatically stop. If the users do not stop the water by sensor, the faucet will be automatically stopped by preset program in about 5 minutes