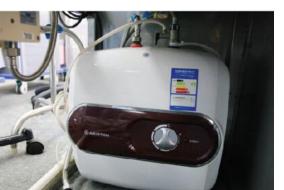

Thermostatical electric water heater

Note: Wall mounting type dispenser

Put the hand below the dispenser, liquid will automatically supply 4 steps may be preseted(0.5ml-2ml) The liquid storage is 600ml May use a.c power, avoid the trouble of replacing battery