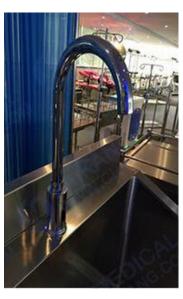

Put the hand close to the sensor, water will automatically flow, second time put the hand, water will automatically stop. If the users do not stop the water by sensor, the faucet will be automatically stopped by preset program in about 5 minutes