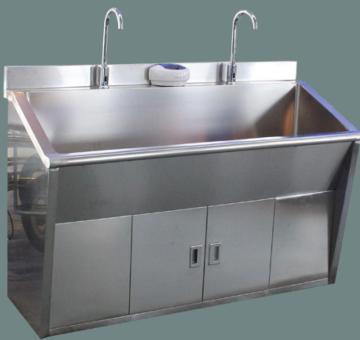

## Model: SKH036

## WASHNG SINK

## **Descriptions:**

- Material: Stainless Steel SUS304
- Sink Part Stainless Steel Sheet Thickness: 1.20mm
- Other Part Stainless Steel Sheet Thickness: 1.0mm
- Dimension: 1600mm(L)x630mm(W)x1100mm(H)
- •Water Flux: 1200L/Hour
- •Automatic Hand Sensor Water Supplying Controlling Mode;
- •Automatic Sensor Controlling Liquid Soap Dispenser;
- Built-in Leakage Protecting Device;
- Automatic Temperature Controlling Water Mixer;
- Package: Plywood Wood Box