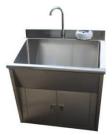

## **Descriptions:**

- Material: Stainless Steel SUS304
- Sink Part Stainless Steel Sheet Thickness: 1.20mm
- Other Part Stainless Steel Sheet Thickness: 1.0mm
- Dimension: 1600mm(L)x630mm(W)x1100mm(H)
- •Water Flux: 1200L/Hour
- •Automatic Hand Sensor Water Supplying Controlling Mode;
- •Automatic Sensor Controlling Liquid Soap Dispenser;
- Built-in Leakage Protecting Device;
- Automatic Temperature Controlling Water Mixer;
- Package: Plywood Wood Box