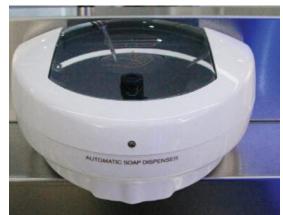

Thermostatical electric water heater

Note: Wall mounting type dispenser

Put the hand below the dispenser, liquid will automatically supply 4 steps may be preseted(0.5ml-2ml) The liquid storage is 600ml May use a.c power, avoid the trouble of replacing battery